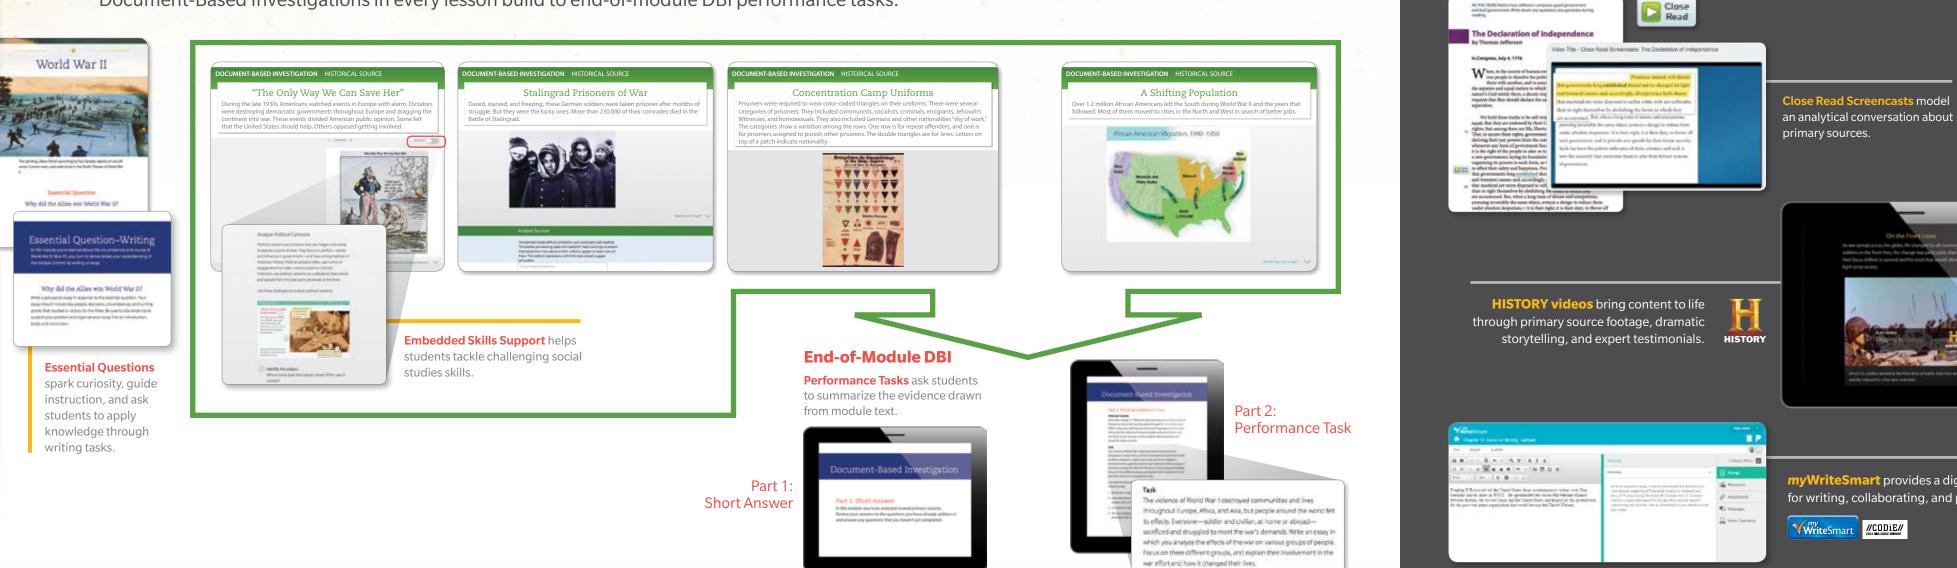

## Promoting **Inquiry** and Active Learning throughout each Module

Document-Based Investigations in every lesson build to end-of-module DBI performance tasks.

ied as a result of disease, starvation, and exposure at Stalingrad? about 250,000 troop

**Core Instruction** 

Stalingrad Prisoners of War Students can view the photo of German soldiers taken

nalyze Sources What does the photograph tell you ced by the German soldiers at lingrad? What details in the photograp support your conclusions? The Germans faced difficult brutally cold weather. The soldiers wearing coats and makeshift head coverings to protect selves from the cold, and their uniforms annear to have now on them. The soldiers' expressions, with their eyes closed suggest exhaustion

> Galingrad Prinners of War ner plan manchs of sincepat. But thisy usine the Laine cover

teview with students the details of the Battle of Stalingrad described in the text and have them examine the photo of the defeated German soldiers. Then explain the role of naior world events in the formation of artistic movements elow Level Discuss with students their emotional

### **Tiered Activity**

Review with students the details of the Battle of Stalingrad described in the text and have them examine the photo of the defeated German soldiers. Then explain the role of major world events in the formation of artistic movements.