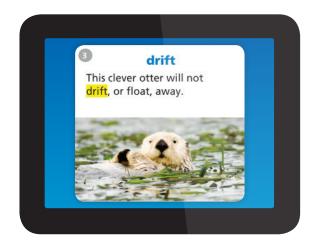

**DIGITAL VOCABULARY IN CONTEXT CARDS**deepen vocabulary knowledge by engaging students with the photograph, context sentence, and definition for each word.

Language Workshop (Designated ELD)