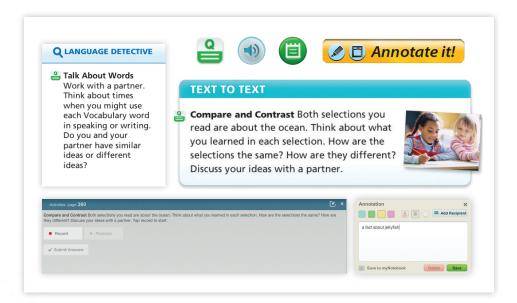

**ONLINE TOOLS** engage students in meaning making, recording spoken responses, highlighting text, and taking notes. Point-of-use questions prompt students to draw conclusions supported by evidence in the text.

**COLLABORATIVE DISCUSSIONS** help students negotiate ideas, explain, describe, inform, justify, and persuade each other while staying within the context of the facts and ideas of the text.

**LANGUAGE SUPPORT CARDS** preteach concepts, build background vocabulary, and promote oral and academic language to help students connect with the core content.