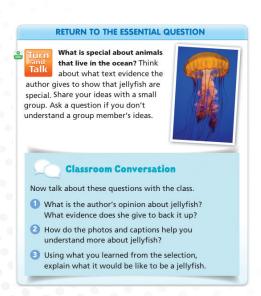

**ONLINE TOOLS** engage students in meaning making, recording spoken responses, highlighting text, and taking notes. Point-of-use questions prompt students to draw conclusions supported by evidence in the text.