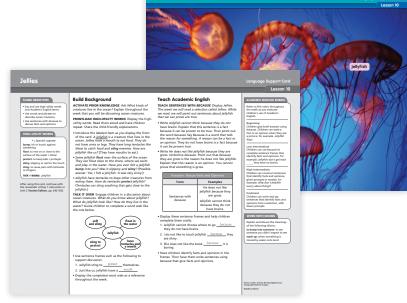

**COLLABORATIVE DISCUSSIONS** help students negotiate ideas, explain, describe, inform, justify, and persuade each other while staying within the context of the facts and ideas of the text.

**LANGUAGE SUPPORT CARDS** preteach concepts, build background vocabulary, and promote oral and academic language to help students connect with the core content.

**Explicit vocabulary and language instruction** support students as they expand their vocabulary base and improve accuracy and effectiveness in communication.

**ENGLISH/SPANISH GLOSSARY** at point-of-use in the Student Edition helps students tackle unknown words.